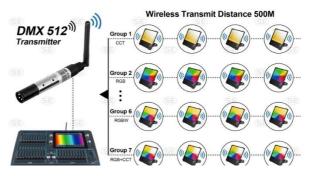

### **Technical Specifications**

| LED Power (W)                                                                                                                                    | 100W                                           |
|--------------------------------------------------------------------------------------------------------------------------------------------------|------------------------------------------------|
| Mounting                                                                                                                                         | Surfaced by bracket                            |
| LED Qwantity                                                                                                                                     | 100pcs                                         |
| Lumen/Watt                                                                                                                                       | 75lm/W                                         |
| CCT (K°)                                                                                                                                         | RGB +CCT                                       |
| Beam Angel (°)                                                                                                                                   | 60° or 90° or 120°                             |
| Power factor                                                                                                                                     | 0.9                                            |
| CRI                                                                                                                                              | Ra>80                                          |
| IP factor                                                                                                                                        | IP65                                           |
| Inpute Voltage (Vac)                                                                                                                             | 230V/24V                                       |
| IK rated                                                                                                                                         | 8                                              |
| LED type:                                                                                                                                        | 030RGB+3030White SMD                           |
| LFD Brand                                                                                                                                        | CREE                                           |
| LLD Didiid                                                                                                                                       |                                                |
| Diffuser:                                                                                                                                        | Tempered glass                                 |
|                                                                                                                                                  |                                                |
| Diffuser:                                                                                                                                        |                                                |
| Diffuser: Housing:Nicely die- casting Alum. allo                                                                                                 | oy <b>Black</b> RF Remote Control              |
| Diffuser: Housing:Nicely die- casting Alum. allo                                                                                                 | oy <b>Black</b> RF Remote Control              |
| Diffuser: Housing:Nicely die- casting Alum. allo Control methodes: or DMX Control or DMX Wireless Control                                        | oy <b>Black</b> RF Remote Control              |
| Diffuser: Housing:Nicely die- casting Alum. allowed the control methodes: or DMX Control or DMX Wireless Control Warranty: (indoor & outdoor)    | py Black RF Remote Control  5 years 50.000 Hrs |
| Diffuser: Housing:Nicely die- casting Alum. allo Control methodes: or DMX Control or DMX Wireless Control Warranty: (indoor & outdoor) Life Span | py Black RF Remote Control  5 years 50.000 Hrs |