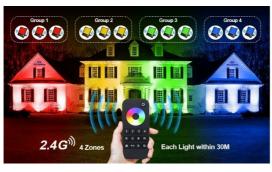

### **Technical Specifications**

| LED Power (W)                                                                                                                                    | 100W                                           |
|--------------------------------------------------------------------------------------------------------------------------------------------------|------------------------------------------------|
| Mounting                                                                                                                                         | Surfaced by bracket                            |
| LED Qwantity                                                                                                                                     | 100pcs                                         |
| Lumen/Watt                                                                                                                                       | 75lm/W                                         |
| CCT (K°)                                                                                                                                         | RGB +CCT                                       |
| Beam Angel (°)                                                                                                                                   | 60° or 90° or 120°                             |
| Power factor                                                                                                                                     | 0.9                                            |
| CRI                                                                                                                                              | Ra>80                                          |
| IP factor                                                                                                                                        | IP65                                           |
| Inpute Voltage (Vac)                                                                                                                             | 230V/24V                                       |
| IK rated                                                                                                                                         | 8                                              |
| LED type:                                                                                                                                        | 030RGB+3030White SMD                           |
| LFD Brand                                                                                                                                        | CREE                                           |
| LLD Didiid                                                                                                                                       |                                                |
| Diffuser:                                                                                                                                        | Tempered glass                                 |
|                                                                                                                                                  |                                                |
| Diffuser:                                                                                                                                        |                                                |
| Diffuser: Housing:Nicely die- casting Alum. allo                                                                                                 | oy <b>Black</b> RF Remote Control              |
| Diffuser: Housing:Nicely die- casting Alum. allo                                                                                                 | oy <b>Black</b> RF Remote Control              |
| Diffuser: Housing:Nicely die- casting Alum. allo Control methodes: or DMX Control or DMX Wireless Control                                        | oy <b>Black</b> RF Remote Control              |
| Diffuser: Housing:Nicely die- casting Alum. allowed the control methodes: or DMX Control or DMX Wireless Control Warranty: (indoor & outdoor)    | py Black RF Remote Control  5 years 50.000 Hrs |
| Diffuser: Housing:Nicely die- casting Alum. allo Control methodes: or DMX Control or DMX Wireless Control Warranty: (indoor & outdoor) Life Span | py Black RF Remote Control  5 years 50.000 Hrs |

Applications: Illuminating buildings & stages in colors 01/2024

\*\* Also available in 150 or 200W on request!

Other types:

CCT: 9045-100-CCT RGB 9045-100-RGB RGBW 9045-100-RGBW

Durable - Delightfull - LED