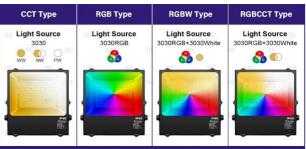

### **Technical Specifications**

| LED Power (W)                                                                                                                                    | 100W                                           |
|--------------------------------------------------------------------------------------------------------------------------------------------------|------------------------------------------------|
| Mounting                                                                                                                                         | Surfaced by bracket                            |
| LED Qwantity                                                                                                                                     | 100pcs                                         |
| Lumen/Watt                                                                                                                                       | 75lm/W                                         |
| CCT (K°)                                                                                                                                         | RGB +CCT                                       |
| Beam Angel (°)                                                                                                                                   | 60° or 90° or 120°                             |
| Power factor                                                                                                                                     | 0.9                                            |
| CRI                                                                                                                                              | Ra>80                                          |
| IP factor                                                                                                                                        | IP65                                           |
| Inpute Voltage (Vac)                                                                                                                             | 230V/24V                                       |
| IK rated                                                                                                                                         | 8                                              |
| LED type:                                                                                                                                        | 030RGB+3030White SMD                           |
| LFD Brand                                                                                                                                        | CREE                                           |
| LLD Didiid                                                                                                                                       |                                                |
| Diffuser:                                                                                                                                        | Tempered glass                                 |
|                                                                                                                                                  |                                                |
| Diffuser:                                                                                                                                        |                                                |
| Diffuser: Housing:Nicely die- casting Alum. allo                                                                                                 | oy <b>Black</b> RF Remote Control              |
| Diffuser: Housing:Nicely die- casting Alum. allo                                                                                                 | oy <b>Black</b> RF Remote Control              |
| Diffuser: Housing:Nicely die- casting Alum. allo Control methodes: or DMX Control or DMX Wireless Control                                        | oy <b>Black</b> RF Remote Control              |
| Diffuser: Housing:Nicely die- casting Alum. allowed the control methodes: or DMX Control or DMX Wireless Control Warranty: (indoor & outdoor)    | py Black RF Remote Control  5 years 50.000 Hrs |
| Diffuser: Housing:Nicely die- casting Alum. allo Control methodes: or DMX Control or DMX Wireless Control Warranty: (indoor & outdoor) Life Span | py Black RF Remote Control  5 years 50.000 Hrs |

Applications: Illuminating buildings & stages in colors 01/2024

\*\* Also available in 150 or 200W on request!

Other types:

CCT: 9045-100-CCT RGB 9045-100-RGB RGBW 9045-100-RGBW

Durable - Delightfull - LED