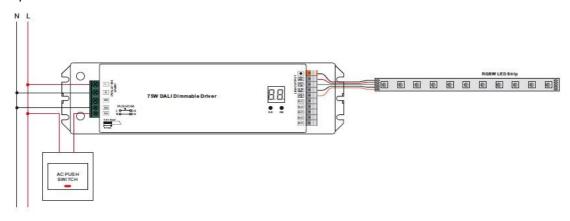

# **Description**

#### 4in1 Dali DT8 75W LED Driver

## **Technical Specifications**

Inpute Voltage 220VAC

Output Voltage 24VDC

Max output power: 75W

Max Current: 4chanels 3 12A/Ch (24V)

Max Current: 4chanels 3,12A/Ch (24V)
Working Temp. -20 - + 45C°

Built-in DALI-2 interface, DALI DT8 device

Dali standaard protocol IEC 62386-102 and 107

Warranty (years)

Dimensions: LxBxh (mm) 224x64x32mm

Standby power 1W

Constant voltage driver

IP rating IP 20

For single, TW,RGB & RGBW LED Strips controlled by: Dali

Over current and over temperature protection

Dimming Range 0,1% ... 100%